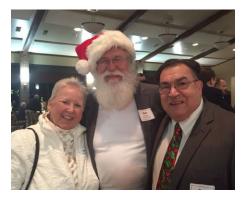

## **Annual Holiday Reception Cantigny Park**

The club held its Annual Holiday Reception on December 8th at Cantigny Park in Wheaton, IL. Some new additions to the Holiday Reception were made this year including a cigar bar, DJ, dance floor, and raffle. A wonderful time was had by all nearly 150 guests that attended, and below are just a few of those who were present for the evening's festivities.